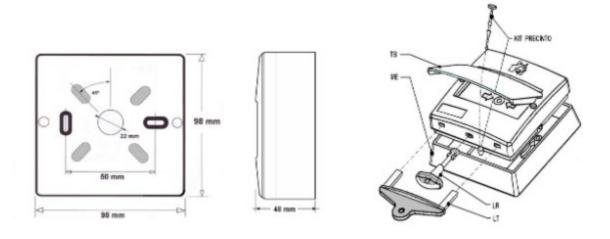

Housed in ABS box 98X98X50 mm

#### **Dimensions**

### TECHNICAL CHARACTERISTICS

Class: Type A - Indoor installation.

Dimensions: 98 x 98 x 48 mm

Contacts: Normally open, common, normally closed.

Installation height: 1.2 - 1.5 mFixing screws: 2x (M3 x 35 mm)Working temperature:  $-10^{\circ}$  to  $50^{\circ}$  C
Temp. of storage:  $-10^{\circ}$  to  $50^{\circ}$  C