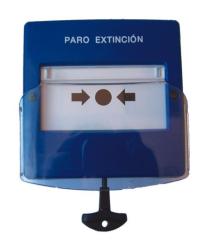

### Description

Push button designed to block the firing of an extinguishing system. Color blue. Indoor use. Screenprinted with the text STOP EXTINGUISHING.

Equipped with: Microswitch, checking system with reset key, transparent methacrylate protection cover, normally open NO, common C and normally closed NC contacts and calibrated plastic sheet so that it locks and does not break.

Housed in ABS box 98X98X50 mm