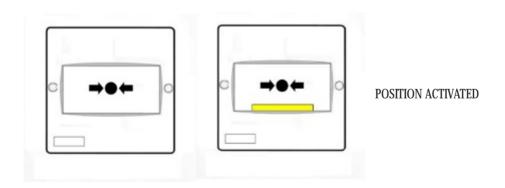

# **EXTINCTION LOCK BUTTON**

# AE/V-PB2

### Description

Push button designed to block the firing of an extinguishing system. Color blue. Indoor use. Screenprinted with the text STOP EXTINGUISHING.

Equipped with: Microswitch, checking system with reset key, transparent methacrylate protection cover, normally open NO, common C and normally closed NC contacts and calibrated plastic sheet so that it locks and does not break.

Housed in ABS box 98X98X50 mm



#### **Dimensions**



#### Activación



### TECHNICAL CHARACTERISTICS

Class: Type A - Indoor installation.

Dimensions: 98 x 98 x 48 mm

Contacts: Normally open, common, normally closed.

Installation height: 1.2 - 1.5 mFixing screws: 2x (M3 x 35 mm)Working temperature:  $-10^{\circ}$  to  $50^{\circ}$  C
Temp. of storage:  $-10^{\circ}$  to  $50^{\circ}$  C

Relative humidity max: 95% without condensation